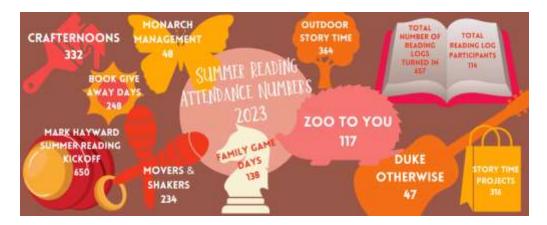

#### **Summer Reading by the Numbers**

This was a great year for Miss Brooke's Summer Reading Program! Check out the attendance at the library's events over the two months.