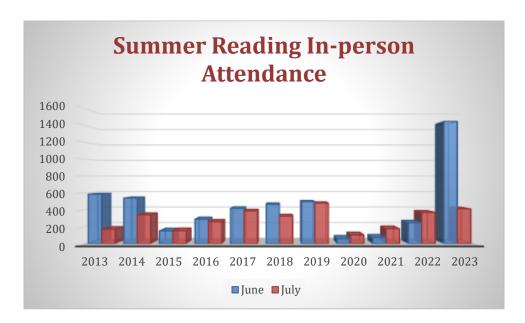

#### **Record Summer Reading Program Numbers**

Thanks to the hard work of Brooke Mathews, our Youth Services Librarian, and the generous donations from New Glarus area businesses, we had record attendance at our summer programming events during June. The library had 1,444 people in attendance at our children's programs, which is more than June and July numbers combined in previous years. We still have a couple of weeks remaining for our Summer Reading Program. We are excited to see what are final numbers are for July! (July 2023 numbers below are through July 14<sup>th</sup>)